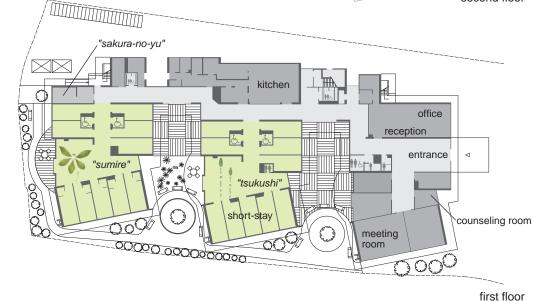

Bar Sunset medical office "matsukaze-no-yu ,"mizudori-no-yu" library n"sazanka

Concept

We support every resident to enjoy their lives with joy and happiness in safe

residents to fulfill their satisfaction at every moment.

unit care special nursing home for the elderly special nursing care 70 beds, short-stay 10 beds, total 80 beds (all private rooms)

Social Welfare Corporation Mikoshunju-kai Client Masayoshi Setogawa + r-session inc.

There is a private room for each individual and a common living space where they dine and spend time together for enjoyment.

This concept signifies the ordinary house. In addition, a lounge, bar, library, and gallery is placed as a high hospitality space.

A fireplace is placed as a symbol in the lounge, which is intended for bringing the family together and creating a warm and friendly atmosphere. This enriches the amenities of the entire building.