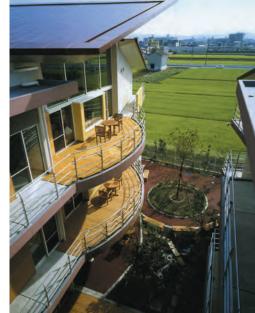

There is a private room for each individual and a common living space where they dine and spend time together for enjoyment.

This concept signifies the ordinary house. In addition, a lounge, bar, library, and gallery is placed as a high hospitality space.

A fireplace is placed as a symbol in the lounge, which is intended for bringing the family together and creating a warm and friendly atmosphere. This enriches the amenities of the entire building.