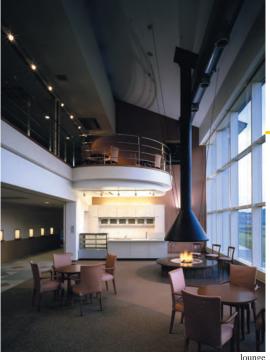

There is a private room for each individual and a common living space where they dine and spend time together for enjoyment.

This concept signifies the ordinary house. In addition, a lounge, bar, library, and gallery is placed as a high hospitality space.

A fireplace is placed as a symbol in the lounge, which is intended for bringing the family together and creating a warm and friendly atmosphere. This enriches the amenities of the entire building.