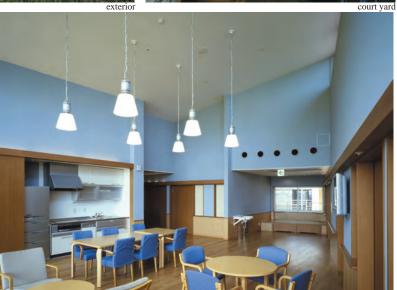

There is a private room for each individual and a common living space where they dine and spend time together for enjoyment.

This concept signifies the ordinary house. In addition, a lounge, bar, library, and gallery is placed as a high hospitality space.