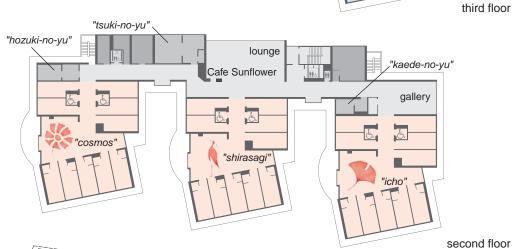

Bar Sunset medical office "matsukaze-no-yu ,"mizudori-no-yu" library n"sazanka

Concept

We support every resident to enjoy their lives with joy and happiness in safe

residents to fulfill their satisfaction at every moment.

unit care special nursing home for the elderly special nursing care 70 beds, short-stay 10 beds, total 80 beds (all private rooms)

Social Welfare Corporation Mikoshunju-kai Client Masayoshi Setogawa + r-session inc.

There is a private room for each individual and a common living space where they dine and spend time together for enjoyment.

This concept signifies the ordinary house. In addition, a lounge, bar, library, and gallery is placed as a high hospitality space.

A fireplace is placed as a symbol in the lounge, which is intended for bringing the family together and creating a warm and friendly atmosphere. This enriches the amenities of the entire building.